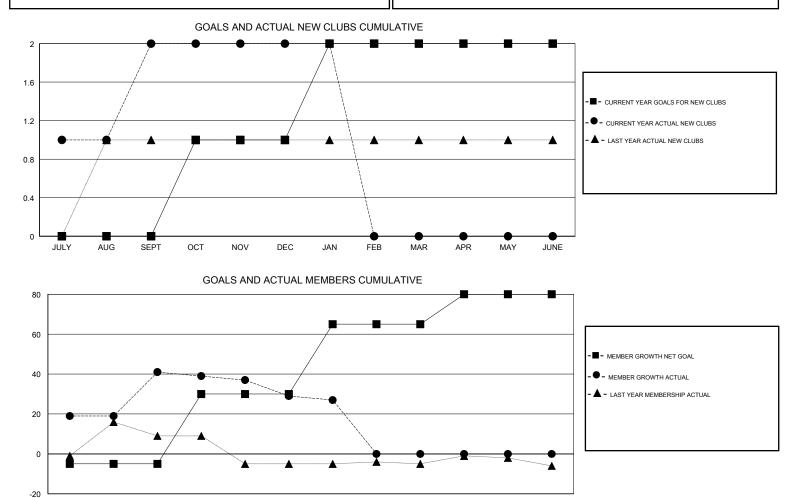

#### GMT CA

| Clubs                 |               |           |               | Members               |                           |                         |                                                    |
|-----------------------|---------------|-----------|---------------|-----------------------|---------------------------|-------------------------|----------------------------------------------------|
| RESULTS FOR 2018-2019 |               |           |               | RESULTS FOR 2018-2019 |                           |                         |                                                    |
| QUARTER               | NEW CLUB GOAL | NEW CLUBS | DROPPED CLUBS | QUARTER               | MEMBER GROWTH NET<br>GOAL | MEMBER GROWTH<br>ACTUAL | DROPPED<br>MEMBERS ACTUAL<br>(including transfers) |
| JULY/AUG/SEPT         | 0             | 2         | 0             | JULY/AUG/SEPT         | -5                        | 44                      | 3                                                  |
| OCT/NOV/DEC           | 1             | 0         | 0             | OCT/NOV/DEC           | 35                        | 1                       | 13                                                 |
| JAN/FEB/MAR           | 1             | 0         | 0             | JAN/FEB/MAR           | 35                        | 3                       | 5                                                  |
| APR/MAY/JUNE          | 0             | 0         | 0             | APR/MAY/JUNE          | 15                        | 0                       | 0                                                  |

JULY AUG SEPT OCT NOV DEC JAN FEB MAR APR MAY JUNE

| DROPPED CLUBS: 0 |     | 6 CLUBS OF 33 ADDED 1 OR MORE<br>NEW MEMBERS | GENDER DISTRIBUTION<br>MALE 357 (55.96%)<br>FEMALE 281 (44.04%) |  |  |
|------------------|-----|----------------------------------------------|-----------------------------------------------------------------|--|--|
| DROPPED MEMBERS  |     |                                              | Women Percentage Fiscal Year Goal: 40%                          |  |  |
| DECEASED         | 0   | CLICK HERE FOR CUMULATIVE                    | TOTAL FAMILY UNIT MEMBERS                                       |  |  |
| CLUB CANCELLED   | 0   | MEMBERSHIP DATA                              |                                                                 |  |  |
| OTHER            | 21  |                                              | FAMILY MEMBERS PAYING HALF DUES                                 |  |  |
| TOTAL            | 21  |                                              |                                                                 |  |  |
|                  | ~ ~ |                                              |                                                                 |  |  |